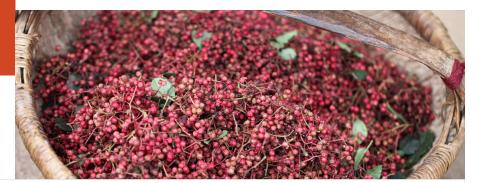

A unique, complex and pure spicy profile.

Extracted directly from the berries by Supercritical CO2 Extraction in Firmenich Grasse facility, PEPPER SICHUAN SFE offers all the assets linked to this type of extraction: pure and clean profile, very close to the natural raw material.

The statements made on this page are indicative and not binding

Extracted part: dried berries.

This ingredient is both convenient for perfumery and flavor applications.